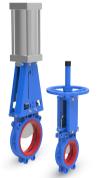

Packing: PTFE, Aramid packing, high water based, graphite

**Applicable medium:** Suitable for general purpose

**Unidirectional Seal Knife Gate** Valve/Heavy Seat Replaceable

Unidirectional Seal Knife Gate Valve/Heavy Seat Replaceable

Model: QVZ73X

Working Pressure: DN50-DN100

10kgs DN125-DN200 DN250-DN400 DN450-DN600 5kgs DN650-DN750 4kgs DN800-DN900 3kgs 2kgs DN1000

Design Standard: JB/T8691-2013 Flange Standard: GB/T9113.1-2010 Face to face: GB/T15188.2-94 chart6-7

Testing Standard: GB/T13927-2008

Operation: manual, electric, pneumatic, hydraulic, chain, electro-hydraulic, gear

Main material: F55.F53.2205.CF3M.CF8M.CF8.WCB.GGG40 Disc material: F55, F53,2205, SS310, SS316L,SS316, SS304 Sealing material: NBR ,EPDM, FKM, PTFE, Metal to Metal

Packing: PTFE, Aramid packing, high water based, graphite

Applicable medium: Applicable for sugar, paper, sewage, tailings, slagging, and other general

OC

Bi-directional Seal Knife Gate Valve/Disc Through type