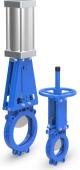

## Products More than 50 countries cooperation and projects

**Unidirectional Seal Knife Gate** Valve/Light Seat Replaceable

B series
Unidirectional Seal Knife Gate Valve/Light Seat Replaceable

Model: QBZ73X

Working Pressure: DN50-DN100

10kgs DN125-DN200 DN250-DN400 DN450-DN600 5kgs 4kgs DN650-DN750 DN800-DN900 3kgs DN1000 2kgs

Design Standard: JB/T8691-2013 Flange Standard: GB/T9113.1-2010 Face to face: GB/T15188.2-94 chart6-7

Testing Standard: GB/T13927-2008

Operation: manual, electric, pneumatic, hydraulic, chain, electro-hydraulic, gear

Main material: F55.F53.2205.CF3M.CF8M.CF8.WCB.GGG40 Disc material: F55, F53,2205, SS310, SS316L,SS316, SS304 Sealing material: NBR ,EPDM, FKM, PTFE, Metal to Metal

Packing: PTFE, Aramid packing, high water based, graphite

**Applicable medium:** Suitable for general purpose

**Unidirectional Seal Knife Gate** Valve/Heavy Seat Replaceable

Unidirectional Seal Knife Gate Valve/Heavy Seat Replaceable