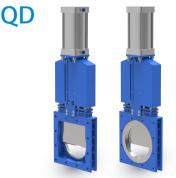

### Unidirectional seal deslagging Knife Gate Valve

Model: ODZ43X

Working Pressure: DN150-DN200 10bai

DN250-DN400 7bar DN450-DN550 DN600-DN700

Design Standard: JB/T8691-2013 Flange Standard: GB/T9113.1-2010

Face to face: GB/T15188.2-94 chart6-7
Testing Standard: GB/T13927-2008
Operation: manual, electric, pneumatic, hydraulic, chain, electro-hydraulic, gear

Main material: F55.F53.2205.CF3M.CF8M.CF8.WCB.GGG40

Disc material: F55,F53,2205, SS310, SS316L,SS316, SS304

Sealing material: NBR, EPD, FKM, graphite, metal to metal

Packing: PTFE, Aramid, high-water base, Rubber packing and graphite

Applicable medium: powder, dedusting, dislagging and so on.