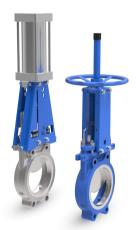

## Products More than 50 countries cooperation and projects

**Unidirectional Seal Knife Gate** Valve/Light Seat Replaceable

B series
Unidirectional Seal Knife Gate Valve/Light Seat Replaceable

Model: QBZ73X