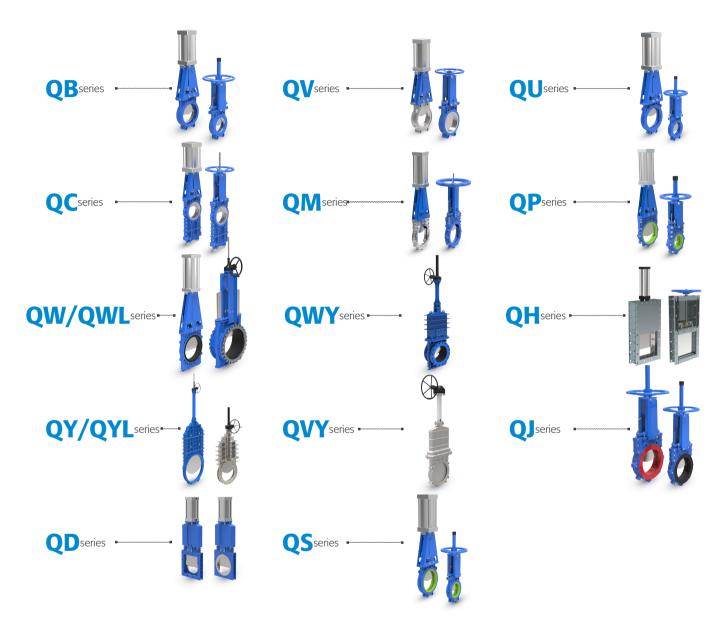

## Products More than 50 countries cooperation and projects

**Unidirectional Seal Knife Gate** Valve/Light Seat Replaceable

B series
Unidirectional Seal Knife Gate Valve/Light Seat Replaceable

Model: QBZ73X