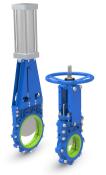

Particles, deslagging and so on.

Bi-directional Self-sealing Knife Gate Valve

QW/QWL series
Bi-directional Self-sealing Knife Gate Valve

Model: QWZ73X

Working Pressure: DN50-DN100 8kg

 DN125-DN200
 5kgs

 DN250-DN400
 3.5kgs

 DN450-DN600
 2.5kgs

 DN650-DN750
 2kgs

 DN800-DN900
 1.5kgs

 DN1000
 1kgs

Design Standard: JB/T8691-2013 Flange Standard: GB/T9113.1-2010 Face to face: GB/T15188.2-94 chart6-7 Testing Standard: GB/T13927-2008

Operation: manual, electric, pneumatic, hydraulic, chain, electro-hydraulic, gear

Main material: F55.F53.2205.CF3M.CF8M.CF8.WCB.GGG40

Disc material: F55, F53,2205, SS310, SS316L,SS316, SS304

Sealing material: NR, EPDM Packing: graphite

Applicable medium: Applicable for mud, pulp, slurry, tailings, cyclones, shields and so on.

**OWY** 

Bi-directional Seal Knife Gate Valve/ Fully Enclosed Medium Pressure

OWY

Bi-directional Seal Knife Gate Valve/Fully Enclosed Medium Pressure