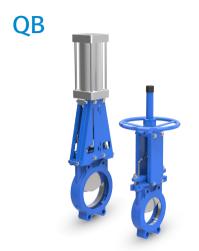

## Products More than 50 countries cooperation and projects

**Unidirectional Seal Knife Gate** Valve/Light Seat Replaceable

B series
Unidirectional Seal Knife Gate Valve/Light Seat Replaceable

Model: QBZ73X