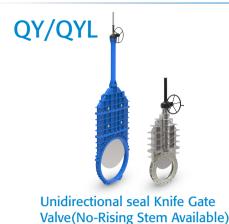

and alkali, wear, media conditions, such as cyclone.

Unidirectional seal Knife Gate Valve(No-Rising Stem Available)

Model: QYZ73X/QYLZ73X

Working Pressure: QY DN50-DN150 OYI DN50-DN2000 DN2200-DN3000 DN200 8kgs

DN250-DN300 6kgs 5kgs DN350-DN400 DN450-DN600 3kgs DN700-DN1400 2kgs

Design Standard: JB/T8691-2013 Flange Standard: GB/T9113.1-2010 Face to face: GB/T15188.2-94 chart6-7 Testing Standard: GB/T13927-2008

Operation: manual, electric, pneumatic, hydraulic, chain, electro-hydraulic, gear Main material: F55.F53.2205.CF3M.CF8M.CF8.WCB.GGG40

Disc material: F55, F53,2205, SS310, SS316L,SS316, SS304

Sealing material: NBR, EPD, FKM
Packing: PTFE, Aramid packing, high water based , graphite Applicable medium: Applicable for steam, sewage, high pressure pipes and so on.