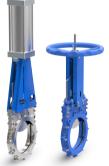

Packing: PTFE, Aramid packing, high water based, graphite

Applicable medium: Applicable for sugar, paper, sewage, tailings, slagging, and other general

OC

Bi-directional Seal Knife Gate Valve/Disc Through type

Bi-directional Seal Knife Gate Valve/Disc Through type

Model: QCZ73X

Working Pressure: DN50-DN100

DN125-DN200 10kgs DN250-DN400 7kgs DN450-DN600 5kgs DN650-DN750 4kgs DN800-DN900 3kgs DN1000 2kgs

Design Standard: JB/T8691-2013 Flange Standard: GB/T9113.1-2010 Face to face: GB/T15188.2-94 chart6-7

Testing Standard: GB/T13927-2008

Operation: manual, electric, pneumatic, hydraulic, chain, electro-hydraulic, gear

Main material: F55.F53.2205.CF3M.CF8M.CF8.WCB

Disc material: F55, F53,2205, SS310, SS316L,SS316, SS304

Sealing material: NBR ,EPDM, PTFE, Metal to Metal

Packing: PTFE, Aramid packing, high water based, graphite

Applicable medium: Applicable for paper, asphalt, tailings, slagging, cement, slime, dust, Solid