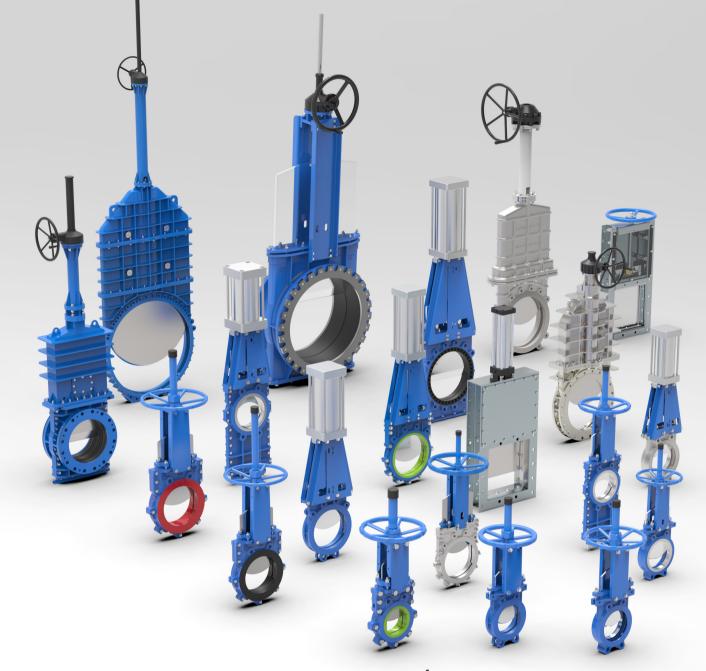

### Company

CHISUN is specialized in production of over 15 series different kinds of knife gate valves in more than 2800 specifications. We have obtained more than 20 national patents and owned the new national key product. We've also been involved in the national torch project. Our knife gate valves are widely used in different situations and applied to different systems, such as paper productions, foodstuff, metallurgy, electric power plant, petrochemical application, sewage treatment and so on. Our valves is strictly execute MSS-SP 81 standard on the pressure test. For now, our business has been well behaved in domestic and abroad. We have a lot of clients in Europe, USA, Australia, Indonesia, South Africa, Russia, etc. And we have now acquired ISO9001 certificate.

## Products More than 50 countries cooperation and projects

**Unidirectional Seal Knife Gate** Valve/Light Seat Replaceable

B series
Unidirectional Seal Knife Gate Valve/Light Seat Replaceable

Model: QBZ73X