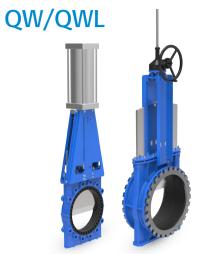

Particles, deslagging and so on.

Bi-directional Self-sealing Knife Gate Valve

QW/QWL series
Bi-directional Self-sealing Knife Gate Valve

Model: QWZ73X

Working Pressure: DN50-DN100 8kg

 DN125-DN200
 5kgs

 DN250-DN400
 3.5kgs

 DN450-DN600
 2.5kgs

 DN650-DN750
 2kgs

 DN800-DN900
 1.5kgs

 DN1000
 1kgs

Design Standard: JB/T8691-2013 Flange Standard: GB/T9113.1-2010 Face to face: GB/T15188.2-94 chart6-7 Testing Standard: GB/T13927-2008

Operation: manual, electric, pneumatic, hydraulic, chain, electro-hydraulic, gear

Main material: F55.F53.2205.CF3M.CF8M.CF8.WCB.GGG40

Disc material: F55, F53,2205, SS310, SS316L,SS316, SS304

Sealing material: NR, EPDM Packing: graphite

Applicable medium: Applicable for mud, pulp, slurry, tailings, cyclones, shields and so on.

**OWY** 

Bi-directional Seal Knife Gate Valve/ Fully Enclosed Medium Pressure

OWY

Bi-directional Seal Knife Gate Valve/Fully Enclosed Medium Pressure