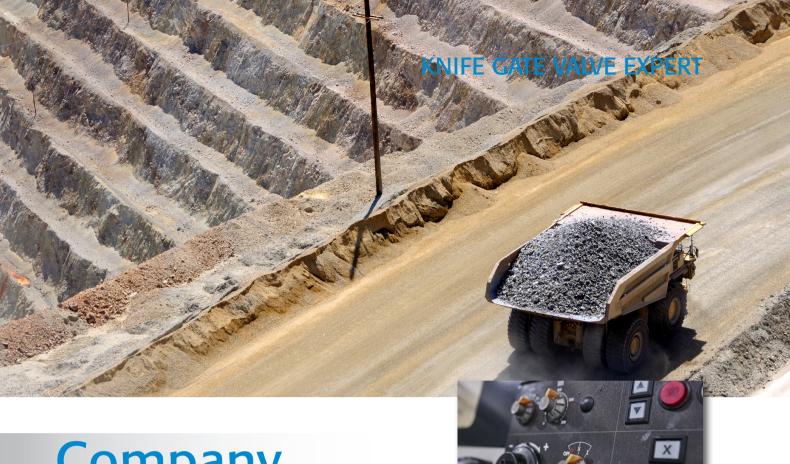

### Company

CHISUN is specialized in production of over 15 series different kinds of knife gate valves in more than 2800 specifications. We have obtained more than 20 national patents and owned the new national key product. We've also been involved in the national torch project. Our knife gate valves are widely used in different situations and applied to different systems, such as paper productions, foodstuff, metallurgy, electric power plant, petrochemical application, sewage treatment and so on. Our valves is strictly execute MSS-SP 81 standard on the pressure test. For now, our business has been well behaved in domestic and abroad. We have a lot of clients in Europe, USA, Australia, Indonesia, South Africa, Russia, etc. And we have now acquired ISO9001 certificate.