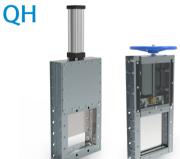

Unidirectional seal full enclosed medium pressure Knife Gate Valve

series
Unidirectional, bidirectional seal three sides and four sides seal Knife Gate Valve

Model: QHZ43X

Working Pressure: DN150-DN400

DN450-DN550 0.1-1bar DN600-DN800 0.1-1bar DN850-DN900 0.1-1bar Design Standard: JB/T8691-2013

Flange Standard: GB/T9113.1-2010 Face to face: GB/T15188.2-94 chart6-7 Testing Standard: GB/T13927-2008

Operation: manual, electric, pneumatic, hydraulic, chain, electro-hydraulic, gear Main material: F55.F53.2205.SS304.SS316.CF8.Q235

Disc material: F55, F53,2205, SS310, SS316L,SS316, SS304 Sealing material: NBR, EPD, FKM, graphite, metal to metal Packing: PTFE, Aramid packing, high water based , graphite Applicable medium: Dust, Solid Particles, Coal, oil, chemical and so on.

#### Unidirectional, bidirectional seal three sides and four sides seal Knife Gate Valve

Unidirectional seal deslagging **Knife Gate Valve** 